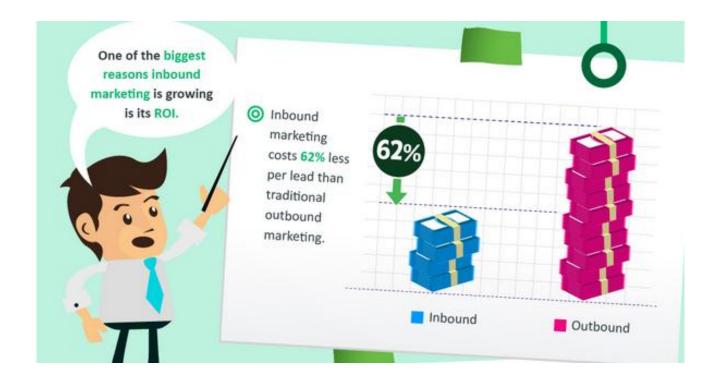

#### Some interesting stats:

- 44% of direct mail is never opened, so it's a waste of time, postage, and trees.
- 86% of people skip through television commercials.
- 91% of email users have opted out of company email that they had previously subscribed to.
- 84% of 25-to-34 year olds have left a favorite website because of an "irrelevant or intrusive ad".
- The cost per lead in outbound marketing is 62% more than for inbound marketing.