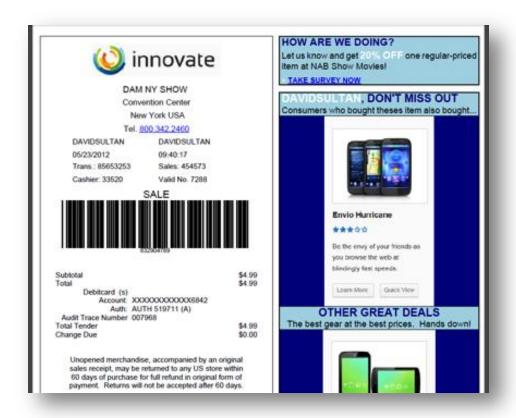

Tags: CEM Web Content Management Product Launch Social Analytics Web Analytics

Using OpenText **Streamserve**, Innovate delivers personalized invoices to it's customers with targeted product promotions and coupons