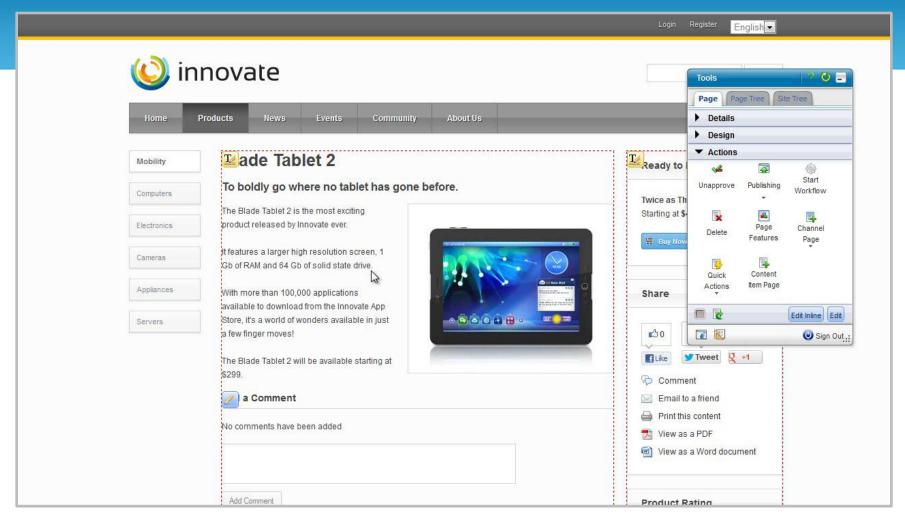

Tags: CEM Media Management Product Launch Process Management

Using OpenText Web
Experience Management,
Innovate created a rich web
experience for the product
launch, in multiple languages.

#### **Enterprise Information Management**

This video shows how Innovate Corporation uses **OpenText Web Experience Management** to create a rich web experience to launch their new product.

Category: Customer Experience Management

Tags: CEM Web Content Management Product Launch Inline Editing