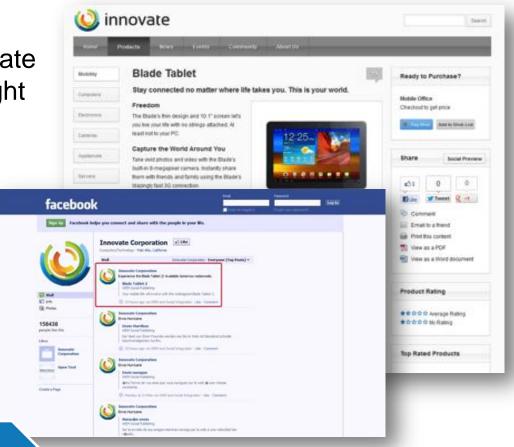

# innovate One Change, Multiple Channels

OpenText Web Experience
Management enables Innovate
to repurpose Web content
instantly for mobile delivery
and for creating a dedicated
microsite.

Create

**Publish** 

OpenText Web Experience
Management enables Innovate
to engage with customers right
away thanks to Social Media
capabilities on the Web Site

Create

**Publish** 

#### **Enterprise Information Management**

This video shows how Innovate uses **OpenText Web Experience Management** to create a microsite, and a mobile web experience for the launch their new product. The demo also automated postings to Facebook and Twitter.

Category: Customer Experience Management

Tags: CEM Web Content Management Product Launch Mobile Facebook Twitter

Innovate's Marketing team leveraged **Web** and **Social Analytics** to monitor site traffic and review the product launch campaign