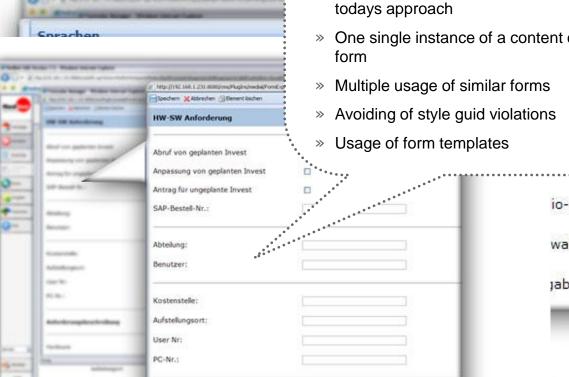

## Formular Expert

## » Very user-friendly graphical interface

- Intuitive handling without training
- Creating form by drag & drop

**Benefits** 

- Creating forms with any number of input fields
- Significant time and cost savings compared to
- One single instance of a content class per

#### **CMS Solutions**

- » Introduction
- » Table Expert
- >> Formular Expert
- » Clipboard Expert
- » Gallery Expert
- » ImageMap Expert

Anforderungsbeschreibung